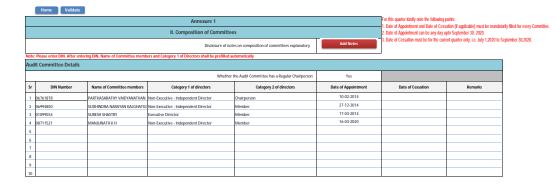

Note: Please enter DIN. After entering DIN, Name of Committee members and Category 1 of Directors shall be prefilled automatically

| Non | Nomination and remuneration committee |                             |                                          |                                               |                     |                   |         |  |  |  |  |  |
|-----|---------------------------------------|-----------------------------|------------------------------------------|-----------------------------------------------|---------------------|-------------------|---------|--|--|--|--|--|
|     |                                       |                             | Whether the Nomination and remo          | uneration committee has a Regular Chairperson | Yes                 |                   |         |  |  |  |  |  |
| Sr  | DIN Number                            | Name of Committee members   | Category 1 of directors                  | Category 2 of directors                       | Date of Appointment | Date of Cessation | Remarks |  |  |  |  |  |
| 1   | 06994850                              | SUDHINDRA NARAYAN KALGHATGI | Non-Executive - Independent Director     | Chairperson                                   | 19-04-2019          |                   |         |  |  |  |  |  |
| 2   | 06761878                              | PARTHASARATHY VAIDYANATHAN  | Non-Executive - Independent Director     | Member                                        | 19-04-2019          |                   |         |  |  |  |  |  |
| 3   | 01326440                              | SHAILAIA SURESH             | Non-Executive - Non Independent Director | Member                                        | 19-04-2019          |                   |         |  |  |  |  |  |
| 4   |                                       |                             |                                          |                                               |                     |                   |         |  |  |  |  |  |
| 5   |                                       |                             |                                          |                                               |                     |                   |         |  |  |  |  |  |
| 6   |                                       |                             |                                          |                                               |                     |                   |         |  |  |  |  |  |
| 7   |                                       |                             |                                          |                                               |                     |                   |         |  |  |  |  |  |
| 8   |                                       |                             |                                          |                                               |                     |                   |         |  |  |  |  |  |
| 9   |                                       |                             |                                          |                                               |                     |                   |         |  |  |  |  |  |
| 10  |                                       |                             |                                          |                                               |                     |                   |         |  |  |  |  |  |